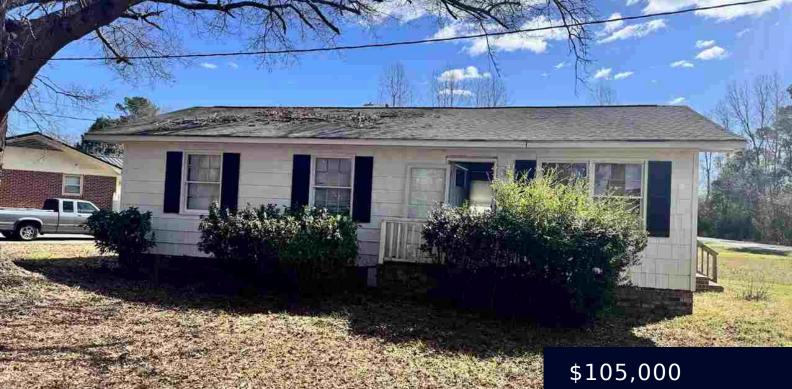

# 1000 EDGEWOOD DR., MARION SC 29571

https://vizorealty.com

This single-story investment property located at 1000 Edgewood Dr presents an excellent opportunity for investors looking to expand their portfolio. Boasting 960 square feet of living space, this property is situated on a generous 8,833 square foot lot (0.2028 acres), offering ample potential for growth and development. Key Features: Building Size: 960 Sq. Ft. Lot Size: 8,833 Sq. Ft. (0.2028 Acres) # of Stories: 1 # of Buildings: 1 County Use: Regular 6 Property The property is well-maintained and offers great potential for rental income or future appreciation. Its location within a thriving community makes it a prime candidate for long-term investment. Don't miss the opportunity to secure this property and unlock its full potential!

#### Basics

Date added: Added 2 days ago Category: RESIDENTIAL Status: ACTIVE Bathrooms: 1 bath Lot size, acres: 0.2 acres MLS ID: 20250904 Full Baths: 1 Listing Date: 2025-03-15 Type: Single Family Residence Bedrooms: 3 beds Area, sq ft: 960 sq ft Year built: 2014 TMS: 5090914000000