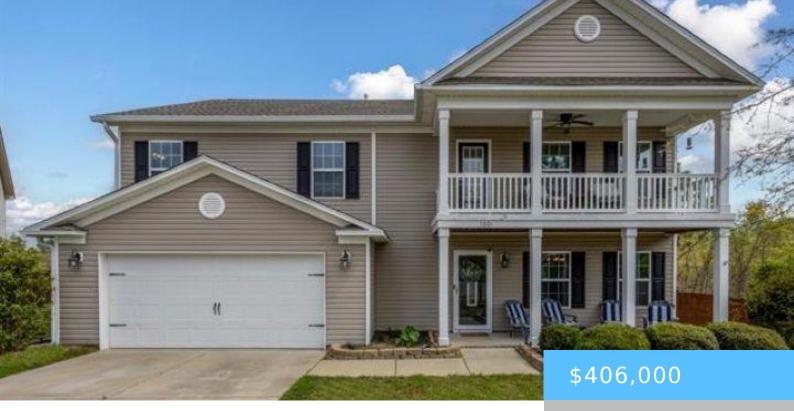

#### **1001 ACACIA LANE** https://vizorealty.com

Beautiful Charleston style home on cul de sac. This modern home boasts granite countertops throughout and LVP and molding in the living areas. On the first floor, there is an in law suite with an attached bathroom. The primary bathroom with vanities split by a garden tub has a separate water closet and large shower. There are lots of outdoor seating areas with a covered front porch, covered front patio, and wooden deck. The serene backyard has a stone fire pit area and full wood fencing and backs on to a permanent green space. Conveniently located to Fort Jackson, shopping, and Richland Two Schools. Disclaimer: CMLS has not reviewed and, therefore, does not endorse vendors who may appear in listings. Disclaimer: CMLS has not reviewed and, therefore, does not endorse vendors who may appear in listings.

- 5 beds
- 3 baths
- Single Famil
- RESIDENTIAL
- ACTIVE

#### Basics

Date added: Added 13 hours ago Listing Date: 2025-06-17 Price per sqft: \$129.88 Category: RESIDENTIAL Status: ACTIVE Type: Single Family Bedrooms: 5 beds Bathrooms: 3 baths Floors: 2 floors Lot size, acres: 42x158x159x122 acres **Year built: 2017 TMS:** 20316-06-01 MLS ID: 611102 Pool on Property: No Full Baths: 3 Financing Options: Cash, Conventional, FHA, VA Cooling: Central, Split System