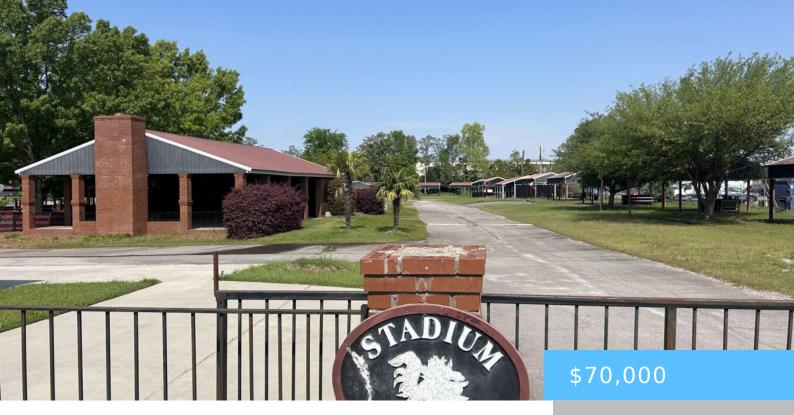

#### **1001 S STADIUM ROAD**

https://vizorealty.com

Ultimate Game Day Tailgating â□□ Steps from Williams-Brice Stadium! Upgrade your game day like never before with this exclusive tailgating shed. Designed with die-hard Gamecock fans in mind, this private tailgating complex offers the perfect blend of convenience, comfort, and customization. Whether youâ∏re looking to keep it simple or create an unforgettable party hub, this space is a blank canvas ready for your personal touch. Host friends and family in style with 5 dedicated parking spots and 20 wristbands includedâ∏∏plenty of room for your entire crew. Stay comfortable rain or shine under the covered awning and take full advantage of on-site power and water to elevate your setup. Attic space for any storage needs A separate clubhouse with clean, well-maintained restrooms adds another level of comfort and convenience. With year-round access this is your chance to take tailgating to the next levelâ∏perfect for USC fans who want to be in the heart of the action with all the perks. Schedule your showing today and get ready to cheer on the Gamecocks in style! Disclaimer: CMLS has not reviewed and, therefore, does not endorse vendors who may appear in listings.