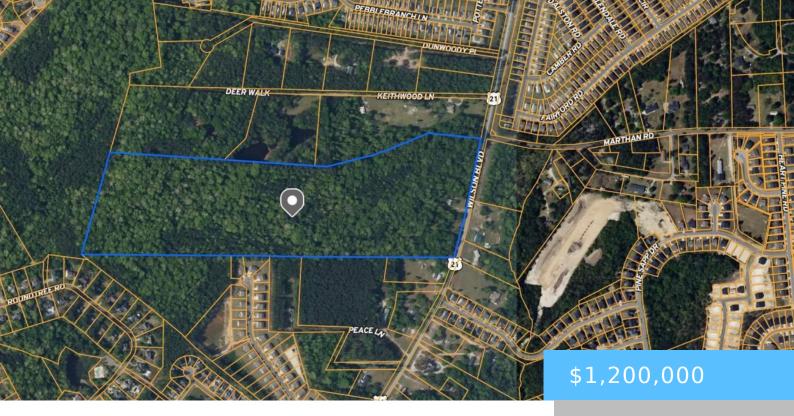

#### **10013 WILSON BOULEVARD**

https://vizorealty.com

This exceptional +/-49.98-acre wooded property, located near the high-traffic intersection of Wilson Boulevard and I-77 in Blythewood, SC, and 2 1/2 miles from the new Scout Automobile Plant, offers the beauty and tranquility of a country setting in the fast growing Blythewood community. Situated just northeast of downtown Columbia, the site boasts 953 feet of road frontage and is approved for 79 homesites. Public water and sewer are within close proximity. This prime piece of land is perfect for residential, mini farm, and / or family compound. Owners may be willing to subdivide. Strategically positioned near the intersection of Wilson Road (Highway 21) and I-77, it offers convenient access via Exit 24 on I-77. This property presents a unique opportunity to live and work in a high-growth area with strong local demand, excellent connectivity, and proximity to major employers. Donâ∏t miss the chance to secure this prime property in one of the most rapidly expanding regions of Northeast Columbia. Property is located just 2 1/2 miles from new Scout plant and several other major, national and international employers. Disclaimer: CMLS has not reviewed and, therefore, does not endorse vendors who may appear in listings.

### **Basics**

Date added: Added 14 hours ago

**Category:** LOTS AND ACREAGE

Status: ACTIVE MLS ID: 604219

Price Per Acre: \$24,010

**Listing Date:** 2025-03-17

**Type:** Acreage

Lot size, acres: 49.98 acres