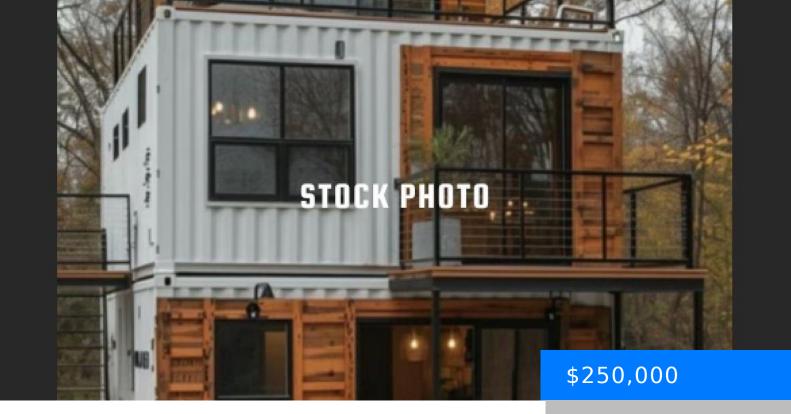

#### **1006 PRESCOTT ROAD**

https://vizorealty.com

A new construction container home project slated for completion in 2025 offers a modern, efficient, and sustainable living solution for those seeking minimalism without sacrificing comfort. This multifamily unit built using innovative materials and eco-friendly technologies, is designed to maximize space and functionality while minimizing environmental impact. This investors dream boasts two units, measuring at 960 sqft individually. Totaling 1920 sqft. These units can be purchased individually. Disclaimer: CMLS has not reviewed and, therefore, does not endorse vendors who may appear in listings.

## **Building Details**

Price Per SQFT: 130.21

New/Resale: New Heating: Central

Water: Public

**Basement:** No Basement

**Style:** Contemporary, Other

Foundation: Slab
Cooling: Central

Sewer: Public