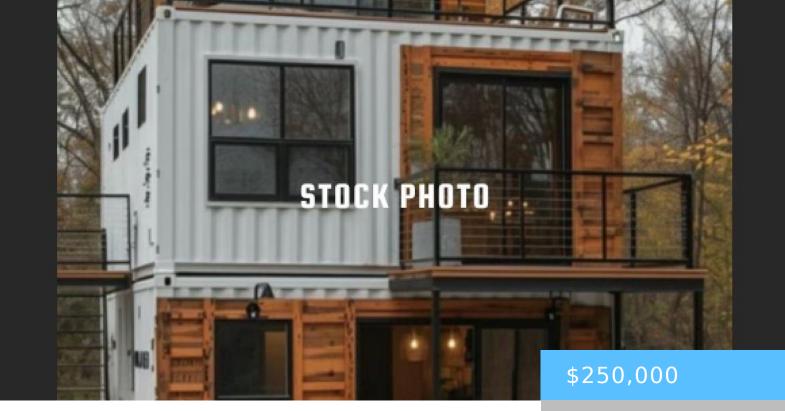

#### **1006 PRESCOTT ROAD**

https://vizorealty.com

A new construction container home project slated for completion in 2025 offers a modern, efficient, and sustainable living solution for those seeking minimalism without sacrificing comfort. This multi-family unit built using innovative materials and eco-friendly technologies, is designed to maximize space and functionality while minimizing environmental impact. This investors dream boasts two units, measuring at 960 sqft individually. Totaling 1920 sqft. These units can be purchased individually. Disclaimer: CMLS has not reviewed and, therefore, does not endorse vendors who may appear in listings.