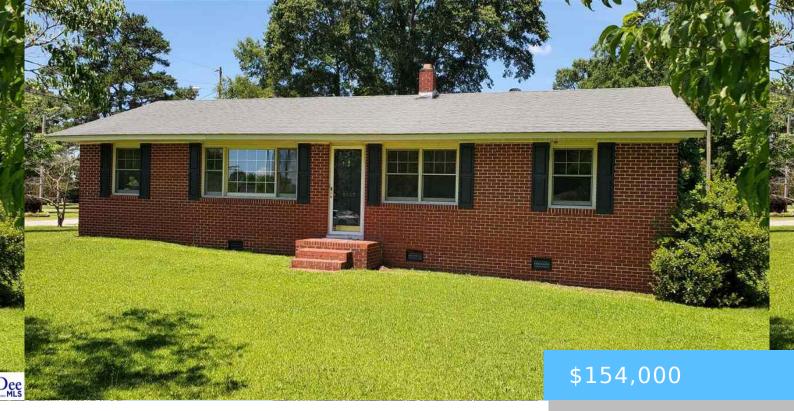

#### **1007 HAMLET HWY, BENNETTSVILLE SC 29512**

https://vizorealty.com

- I Datii
- Single Family
- RESIDENTIAL
- ACTIVE
- 1500 sq ft

#### Basics

Date added: Added 17 hours ago Category: RESIDENTIAL Status: ACTIVE Bathrooms: 1 bath Lot size, acres: 34848 acres TMS: 0321901041 Full Baths: 1 Listing Date: 2025-06-16 Type: Single Family Bedrooms: 3 beds Area, sq ft: 1500 sq ft Year built: 1960 MLS ID: 20252322 Cooling: Central Air

# **Building Details**

Heating features: Central Water Source: Public Floor covering: Carpet, Hardwood, Vinyl, Wood Parking: None Foundation: Crawl Space Sewer: Public Sewer Exterior material: Brick Veneer

### **Amenities & Features**

Amenities: Range, Refrigerator **Features:** Ceiling Fan(s), Corner Lot, Insulated Windows, None, Screen Porch, Screened Outdoor Space