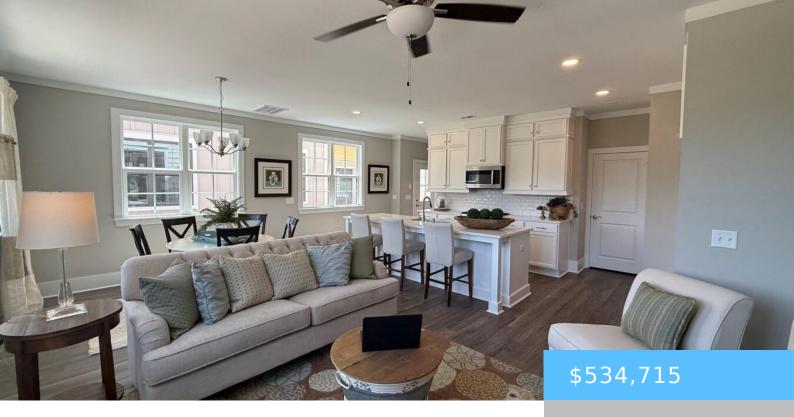

#### **1008 MANAROLA ROAD**

https://vizorealty.com

Welcome to the good life! If you're looking for a gorgeous, resort-style new home in a community that will truly change your life, you've found it! Voted Best Community in America, Saluda River Club is nestled in nature along 1 mile of the Saluda River in Lexington, yet just 10 miles from downtown Columbia. With 85 acres of green space, paved walking trails, dog park, playground, 2 pools, fitness center, 2 clubhouses, picnic areas, firepits, and kayak launches, you'll feel like you live at a resort! Disclaimer: CMLS has not reviewed and, therefore, does not endorse vendors who may appear in listings.

### **Basics**

**Date added:** Added 3 weeks ago

Price per sqft: \$305.55

**Type:** Single Family

Bedrooms: 3 beds

Year built: 2025

**MLS ID:** 608653

**Cooling:** Central

# **Building Details**

**Heating features:** Central **Garage:** Garage Attached, Front Entry

**Garage spaces:** 2 **Foundation:** Slab

Water Source: Public Sewer: Public

**Style:** Craftsman **Basement:** Yes Basement

Exterior material: Fiber Cement-Hardy Plank, Stone New/Resale: New