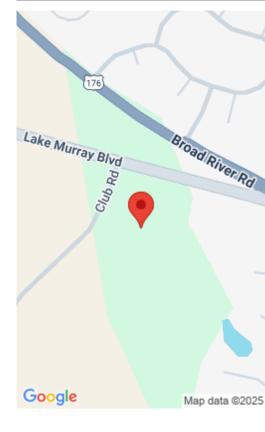

### 101, 119 & 125 LAKE MURRAY BOULEVARD

https://vizorealty.com

Introducing a prime land listing with a wonderful location for developers. This stunning wooded property spans approximately 28 acres and boasts road frontage on Lake Murray Blvd. The listing includes three parcels: 101, 119, and 125 Lake Murray Blvd. Please note that the home on the property is not included in the sale; a survey will be conducted to separate the home from the land. With its desirable location and abundant potential, this land offers an exceptional opportunity for development.https://youtu.be/xJ2jTAVWmLs?si=rXhX1LEikq8GliGQ Disclaimer: CMLS has not reviewed and, therefore, does not endorse vendors who may appear in listings.