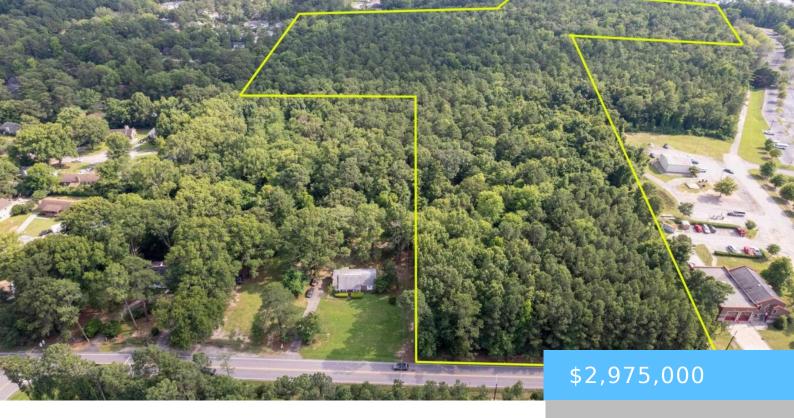

### 101, 119 & 125 LAKE MURRAY BOULEVARD

https://vizorealty.com

Introducing a prime land listing with a wonderful location for developers. This stunning wooded property spans approximately 28 acres and boasts road frontage on Lake Murray Blvd. The listing includes three parcels: 101, 119, and 125 Lake Murray Blvd. Please note that the home on the property is not included in the sale; a survey will be conducted to separate the home from the land. With its desirable location and abundant potential, this land offers an exceptional opportunity for development.https://youtu.be/xJ2jTAVWmLs?si=rXhX1LEikq8GliGQ Disclaimer: CMLS has not reviewed and, therefore, does not endorse vendors who may appear in listings.

## **Basics**

Date added: Added 14 hours ago

Category: LOTS AND ACREAGE

Status: ACTIVE MLS ID: 587591

**Price Per Acre:** \$122,478

**Listing Date:** 2024-06-18

**Type:** Acreage

Lot size, acres: 24.29 acres