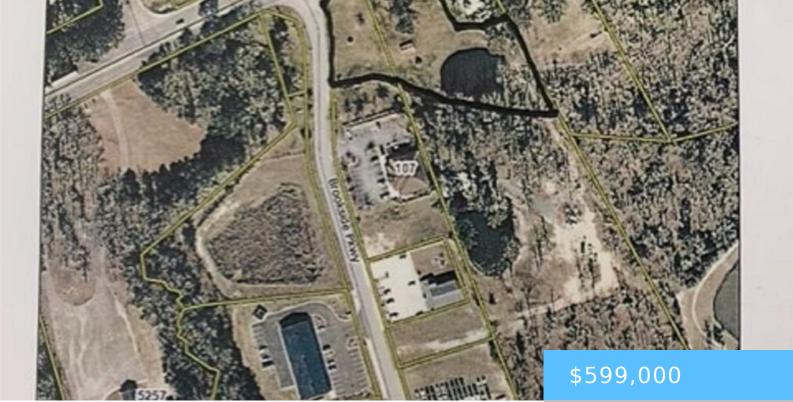

#### **101 BROOKSIDE PARKWAY**

https://vizorealty.com

Outstanding +/- 1.665 acre Prime Commercial Corner Lot available! Conveniently located off of I-20 and close to the Town of Lexington. +/- 145 feet of road frontage with water and sewer available. Excellent opportunity to own a wonderful corner in one of the fastest growing areas around Columbia. 28,500 VPD Traffic count in 2018.

### **Basics**

Date added: Added 13 hours ago

**Category:** LOTS AND ACREAGE

Status: ACTIVE MLS ID: 589535

**Price Per Acre:** \$359,760

**Listing Date:** 2024-07-17

**Type:** Commercial

Lot size, acres: 1.665 acres

**TMS:** 005497-07-001