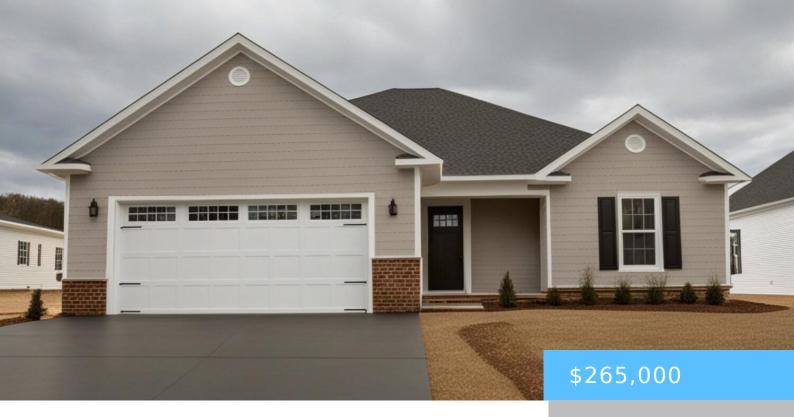

#### **101 GOODRICH STREET**

https://vizorealty.com

Amazing New Construction Opportunity in Northeast Columbia, SC! Located in the highly sought-after Richland 2 School District, this stunning new construction home will be completed within just 4 months July 2025 and is available for pre-sale now! Features Include: 9-ft+ ceilings for a spacious feelLuxury Vinyl Plank (LVP) flooring throughout for durability and styleRecessed LED lighting throughout the home,Ceiling fans in the living room & all bedrooms for added comfort and much more! Get up to \$3,500 in closing cost assistance!Don't miss out on this incredible opportunity to own a brand-new home in Northeast Columbia! Call today to secure your dream home before it's gone! Disclaimer: CMLS has not reviewed and, therefore, does not endorse vendors who may appear in listings.

- 3 beds
- 2 baths
- Single Family
- RESIDENTIAL
- ACTIVE
- 1382 sq ft

## **Building Details**

Price Per SQFT: 191.75

New/Resale: New Heating: Electric

Water: Public

**Garage Spaces:** 2

**Exterior material: Vinyl** 

Style: Ranch

Foundation: Slab