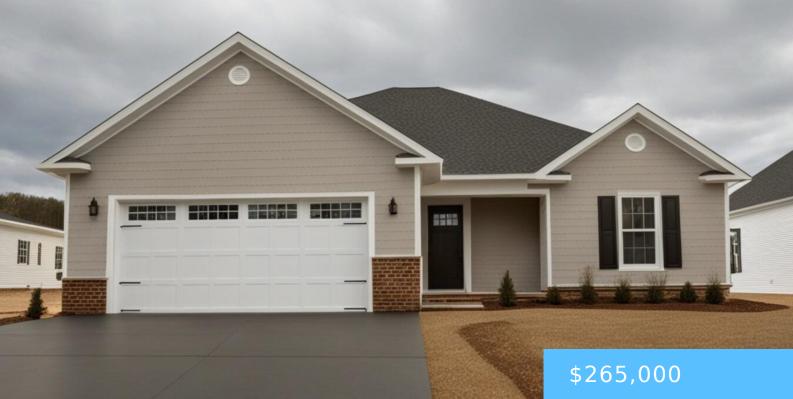

#### **101 GOODRICH STREET**

https://vizorealty.com

Amazing New Construction Opportunity in Northeast Columbia, SC! Located in the highly sought-after Richland 2 School District, this stunning new construction home will be completed by September 2025 and is available for pre-sale now! Features Include: 9-ft+ ceilings for a spacious feelLuxury Vinyl Plank (LVP) flooring throughout for durability and styleRecessed LED lighting throughout the home,Ceiling fans in the living room & all bedrooms for added comfort and much more! Get up to \$3,500 in closing cost assistance!Don't miss out on this incredible opportunity to own a brand-new home in Northeast Columbia! Call today to secure your dream home before it's gone! Disclaimer: CMLS has not reviewed and, therefore, does not endorse vendors who may appear in listings.

#### **Basics**

Date added: Added 4 weeks ago

Price per sqft: \$191.75

**Type:** Single Family

Bedrooms: 3 beds

Year built: 2025

**MLS ID:** 603900

Full Baths: 2

# **Building Details**

**Heating features:** Electric **Garage:** Garage Attached, Front Entry

**Garage spaces:** 2 **Foundation:** Slab

Water Source: Public Sewer: Septic

Style: Ranch Basement: No Basement

**Exterior material:** Vinyl **New/Resale:** New