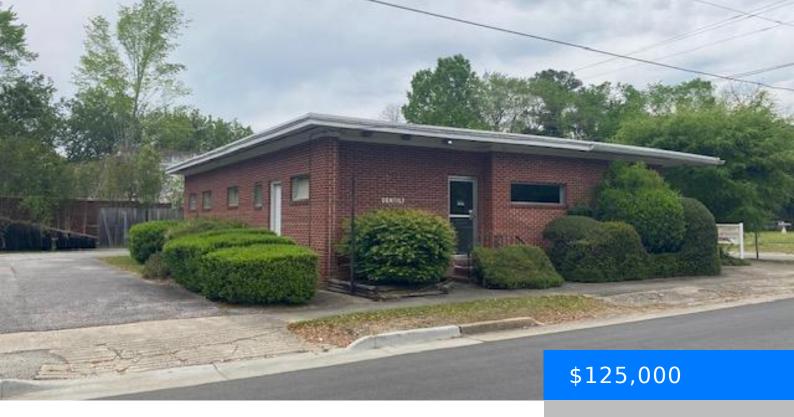

# 101 MARKET ST, TIMMONSVILLE SC 29161-1725

https://vizorealty.com

This property is located in Timmonsville, South Carolina, between Main Street and the busy US Hwy 76. The well-maintained building has served as a medical dentistry clinic for over 40 years, offering a new owner various possibility. The 2,000 square foot building could be transformed into a counseling office, business office, medical office, or any other purpose. It could also be divided into a duplex office, each with multiple entry points and its own bathrooms. Currently, it consists of a waiting area, three office spaces, six operatories, four half restrooms, a break room, and storage space. The property features a security system, a roof installed in 2016, an HVAC system from 2017, eight or more parking spaces with security lighting, and easy access to major traffic flow. Duke, Spectrum, Florence City Water, and sewer system services are available.

- Commercial
- Commercial Sale
- Active-extended
- 1968 sq ft

#### **Basics**

Date added: Added 1 day ago

Category: Commercial Sale

**Status:** Active-extended

Lot size, acres: 0.2 acres

MLS ID: 20243928

**Listing Date:** 2024-10-08

**Type:** Commercial

Area, sq ft: 1968 sq ft

Year built: 1968

**TMS:** 7001302004

## **Building Details**

**Heating:** Heat Pump

Water: Public

Exterior material: Brick and Block

Cooling: Central Air

Floor covering: Vinyl/Tile