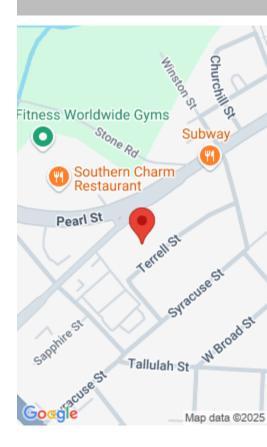

## **1011 PEARL STREET, DARLINGTON SC 29532** https://vizorealty.com

Prime Commercial Site located in Darlington. Location of merging of SC HWY 34 (Pearl Street) and US Hwy 401 (Lamar Highway). High visibility Lot with frontage on three roads. Adjacent to Refuel Gas Station.