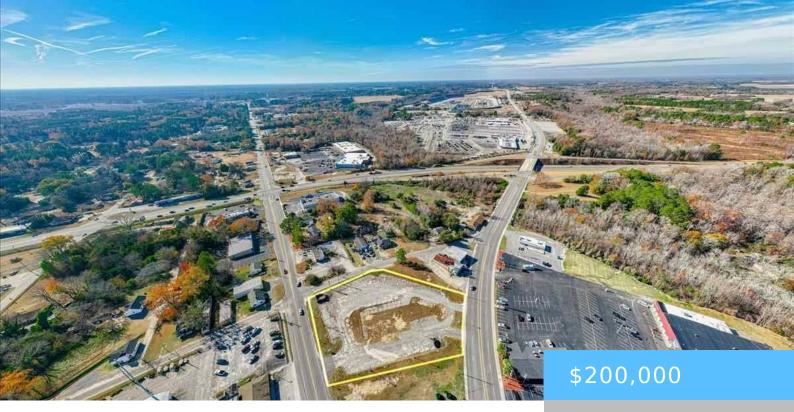

## **1011 PEARL STREET, DARLINGTON SC 29532** https://vizorealty.com

Prime Commercial Site located in Darlington. Location of merging of SC HWY 34 (Pearl Street) and US Hwy 401 (Lamar Highway). High visibility Lot with frontage on three roads. Adjacent to Refuel Gas Station.

## Basics

Date added: Added 2 days ago Category: Land Status: ACTIVE MLS ID: 20250011 Listing Date: 2025-01-01 Type: Commercial Lot size, acres: 1.59 acres TMS: 1650502003