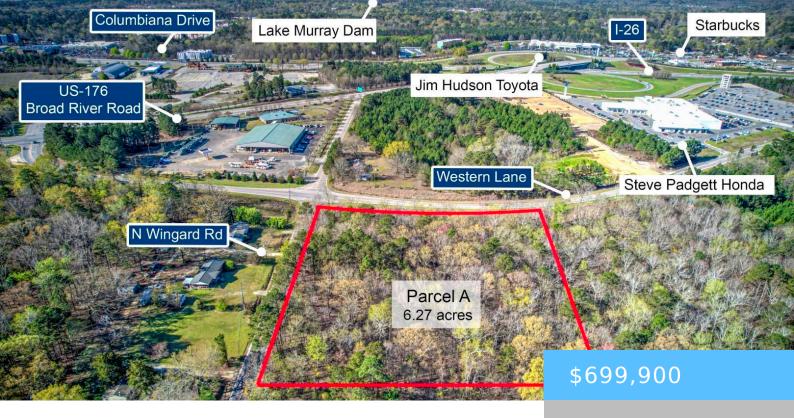

#### **1013 N WINGARD ROAD**

https://vizorealty.com

Introducing a prime commercial or residential development opportunity! Nestled on a wooded lot exceeding 6 acres, this property, located off N Wingard Rd and Western Ln, offers a serene yet strategically positioned setting. With its expansive acreage and versatile zoning potential, the site is ideally suited for both commercial enterprises and residential projects. Explore the possibilities.

### **Basics**

Date added: Added 17 hours ago

**Category:** LOTS AND ACREAGE

Status: ACTIVE MLS ID: 581701

Price Per Acre: \$111,627

**Listing Date:** 2024-03-25

Type: Acreage

Lot size, acres: 6.27 acres

TMS: 04000-05-14