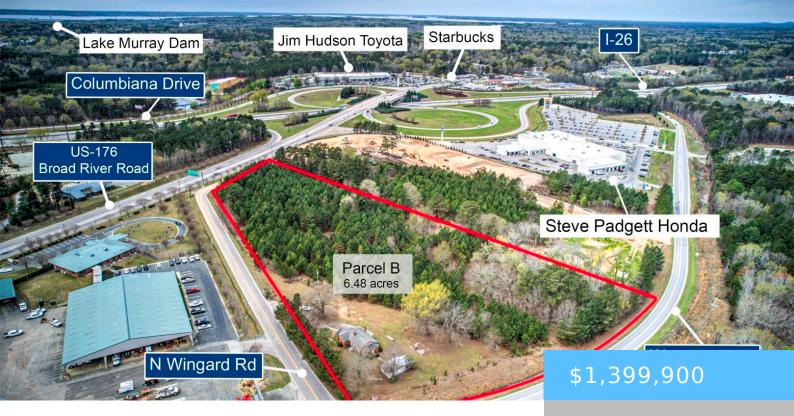

#### **1013 N WINGARD ROAD**

https://vizorealty.com

Presenting an exceptional commercial development opportunity! Situated adjacent to the on-ramp of I-26 and in proximity to prominent and well established businesses such as Steve Padgett Honda, Jim Hudson Toyota, Starbucks, and Columbiana Mall, this expansive parcel is over 6 acres. Offering a flat terrain conducive to development, the property is primed for business ventures, hotels, and other commercial endeavors. Take advantage of this strategically located plot to establish a significant presence in the ever-growing Irmo area.

### **Basics**

Date added: Added 17 hours ago

Category: LOTS AND ACREAGE

Status: ACTIVE MLS ID: 581702

**Price Per Acre:** \$216,034

**Listing Date:** 2024-03-25

Type: Acreage

Lot size, acres: 6.48 acres