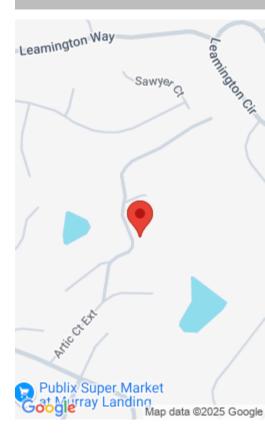

#### **1016 ARTIC LOOP**

https://vizorealty.com

Rare opportunity for builder, developer or individual with no HOA, close-in Irmo location, pretty land \* 3.07 acres is twp parcels combined \* RT Zoning may allow for multiple home sites \* Two septic systems and old well present but condition unknown \* Likely Cash Only – owner will not do owner financing \* older mobiles present \* two adjacent parcels being sold together TMS#R03205-01-06 (2.68 acres) and R03205-01-07 (.39 acre) \* Property being sold as-is Disclaimer: CMLS has not reviewed and, therefore, does not endorse vendors who may appear in listings.