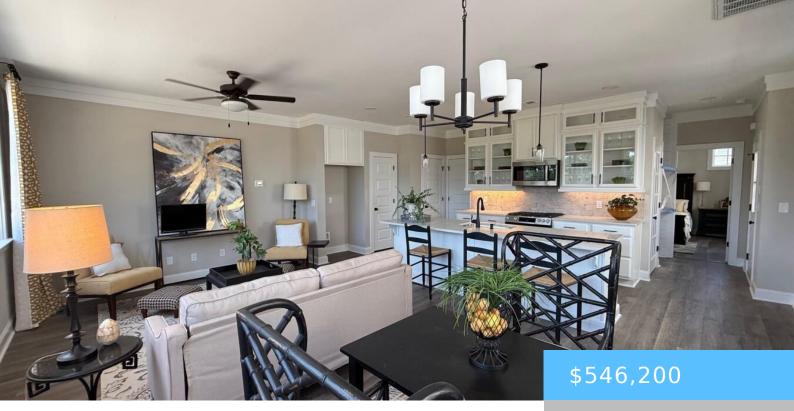

#### **1016 MANAROLA ROAD**

https://vizorealty.com

Welcome to the good life! If you're looking for a gorgeous, resort-style new home in a community that will truly change your life, you've found it! Voted Best Community in America, Saluda River Club is nestled in nature along 1 mile of the Saluda River in Lexington, yet just 10 miles from downtown Columbia. With 85 acres of green space, paved walking trails, dog park, playground, 2 pools, fitness center, 2 clubhouses, picnic areas, firepits, and kayak launches, you'll feel like you live at a resort! Disclaimer: CMLS has not reviewed and, therefore, does not endorse vendors who may appear in listings.

#### **Basics**

**Date added:** Added 3 weeks ago

Price per sqft: \$313.91

**Type:** Single Family

Bedrooms: 3 beds

Year built: 2025

**MLS ID:** 608656

**Cooling:** Central

# **Building Details**

**Heating features:** Central **Garage:** Garage Attached, Front Entry

**Garage spaces:** 2 **Foundation:** Slab

Water Source: Public Sewer: Public

**Style:** Craftsman **Basement:** Yes Basement

**Exterior material:** Fiber Cement-Hardy Plank, Stone New/Resale: New