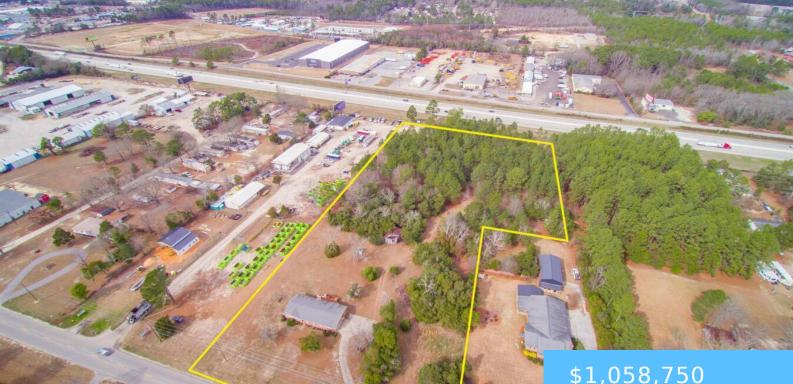

#### **1018 TWO NOTCH ROAD**

https://vizorealty.com

Rare oppurtunity to own 6.05 Acres with 385 FT of I-20 Frontage! Highly visible property with 60,200 VPD on I -20 and 12,700 VPD on Two Notch. 1.5 Miles from the Hwy 6 Exit 51/ I-20. Zoned ID and public water is available. Disclaimer: CMLS has not reviewed and, therefore, does not endorse vendors who may appear in listings.

- \$1,058,750

### Basics

Date added: Added 12 hours ago Category: LOTS AND ACREAGE Status: ACTIVE MLS ID: 578548 Price Per Acre: \$175,000 Listing Date: 2024-02-05 Type: Acreage Lot size, acres: 6.05 acres TMS: 005497-05-003