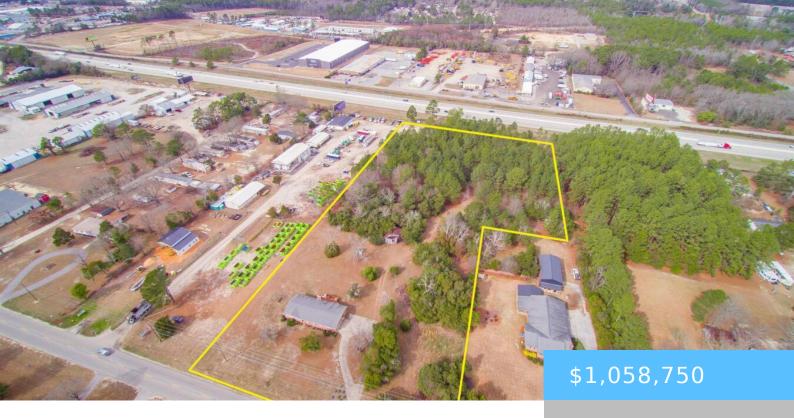

#### **1018 TWO NOTCH ROAD**

https://vizorealty.com

Rare oppurtunity to own 6.05 Acres with 385 FT of I-20 Frontage! Highly visible property with 60,200 VPD on I -20 and 12,700 VPD on Two Notch. 1.5 Miles from the Hwy 6 Exit 51/ I-20. Zoned ID and public water is available. Disclaimer: CMLS has not reviewed and, therefore, does not endorse vendors who may appear in listings.

### **Basics**

Date added: Added 14 hours ago

**Category:** LOTS AND ACREAGE

Status: ACTIVE MLS ID: 578548

**Price Per Acre:** \$175,000

**Listing Date:** 2024-02-05

**Type:** Acreage

Lot size, acres: 6.05 acres