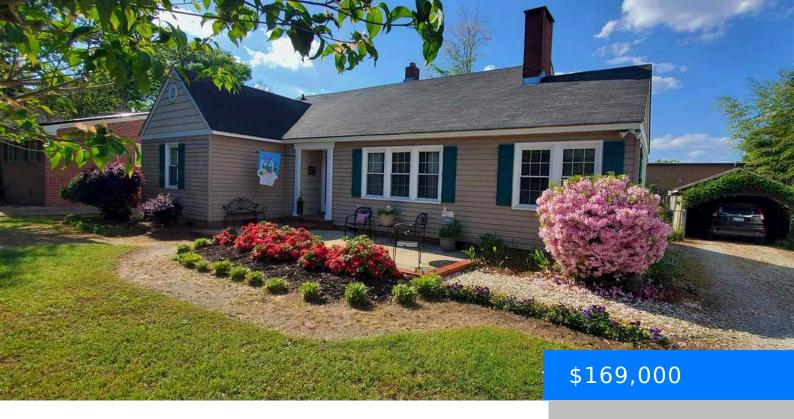

## **102 CARLISLE CT, BENNETTSVILLE SC 29512**

https://vizorealty.com

- 2 beds
- 2 baths
- Single Family Residence
- RESIDENTIAL
- ACTIVE
- 1400 sq ft

**Listing Date:** 2025-04-16

**Type:** Single Family Residence

Bedrooms: 2 beds

Area, sq ft: 1400 sq ft

Year built: 1950

**TMS:** 0324102015

### **Building Details**

Foundation: Crawl Space Heating: Central

**Cooling:** Central Air **Water:** Public

Sewer: Public Sewer Floor covering: Carpet, Hardwood, Tile, Vinyl, Wood

Exterior material: Vinyl Siding Parking: Carport