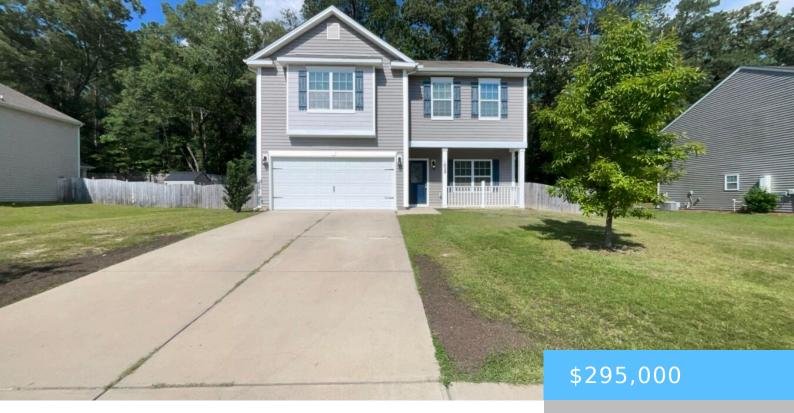

#### **1029 CAMPBELL RIDGE DRIVE**

https://vizorealty.com

Lovely 4 bedroom 2.5 bath home has just been fully repainted. The roof is only 6 years old! Large fenced in yard with partially covered patio – perfect for sitting outside or having a BBQ! Great open kitchen with a center island and plenty of cabinet space. Nice cozy fireplace in the living area. Washer and dryer hookups in place. Plus a two garage with plenty of room for your vehicles and more storage. Fresh full paint, roof 6 years old. Disclaimer: CMLS has not reviewed and, therefore, does not endorse vendors who may appear in listings.

- 4 beds
- 2 baths
- Single Family
- RESIDENTIAL
- ACTIVE

### Basics

Date added: Added 11 hours ago Price per sqft: \$132.05 Type: Single Family Bedrooms: 4 beds Floors: 2 floors TMS: 31801-01-06 Full Baths: 2 Listing Date: 2025-06-17 Category: RESIDENTIAL Status: ACTIVE Bathrooms: 2 baths Year built: 2018 MLS ID: 611100 Cooling: Other

# **Building Details**

Heating features: Other Garage spaces: 2 Water Source: Public Style: Contemporary Exterior material: Vinyl Garage: Garage Attached, Front Entry Foundation: Slab Sewer: Public Basement: No Basement New/Resale: Resale