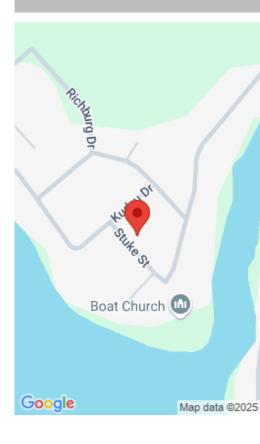

#### **1031 LEMON AVE, MANNING SC 29102** https://vizorealty.com

This home is located across the road from the lake (second row) with access near by for local residents and also close to a public landing for larger boats. It is a 2 bedroom and 1 bathroom cabin style home on stilts with a lot of potential for the right buyer. It is on a spacious lot with a 50/30 amp stand alone RV hook up with a waste disposal tap. If you are looking for a reasonable lake home and don't mind investing some work then this could be the home for you!