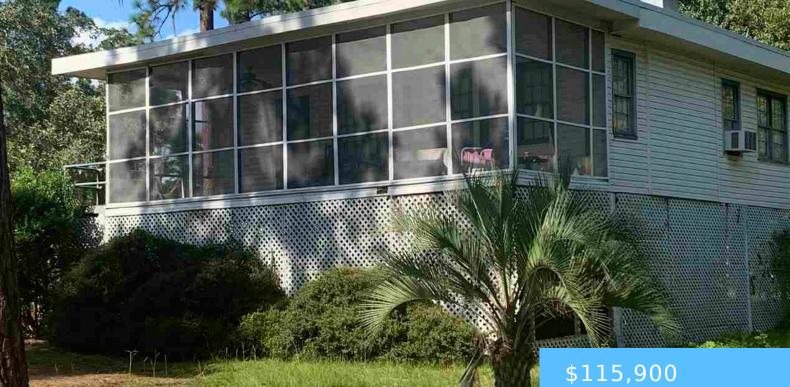

#### **1031 LEMON AVE, MANNING SC 29102** https://vizorealty.com

This home is located across the road from the lake (second row) with access near by for local residents and also close to a public landing for larger boats. It is a 2 bedroom and 1 bathroom cabin style home on stilts with a lot of potential for the right buyer. It is on a spacious lot with a 50/30 amp stand alone RV hook up with a waste disposal tap. If you are looking for a reasonable lake home and don't mind investing some work then this could be the home for you!

### Basics

Date added: Added 2 days ago Category: RESIDENTIAL Status: ACTIVE Bathrooms: 1 bath Lot size, acres: 23522.4 acres TMS: 159160400200 Full Baths: 1 Listing Date: 2025-06-09 Type: Single Family Bedrooms: 2 beds Area, sq ft: 896 sq ft Year built: 1960 MLS ID: 20252179 Cooling: Window Unit(s), Other/See Remarks

## **Building Details**

Heating features: Other/See Remarks Water Source: Well Floor covering: Carpet, Vinyl, Wood Parking: None Foundation: Other/See Remarks Sewer: Septic Tank Exterior material: Vinyl Siding

#### **Amenities & Features**

Amenities: Range Features: 1 Fireplace, Ceiling Fan(s), Screen Porch, Shower, Wash/Dry Cnctn.