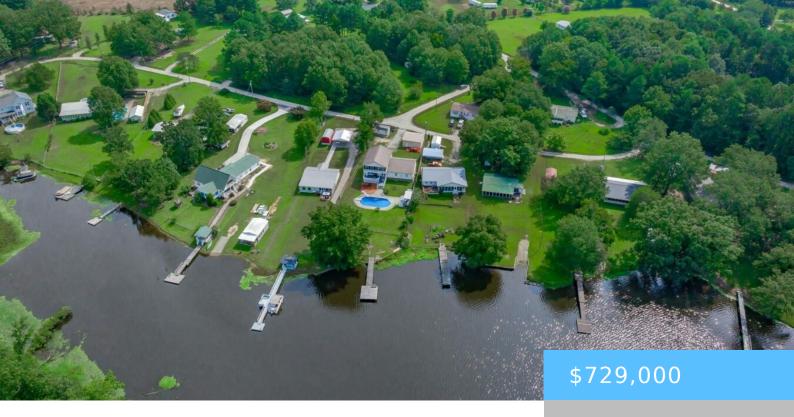

#### **1031 NATURES COVE COURT**

https://vizorealty.com

WOW - What a gem!! Located in Saluda County at the top part of Lake Murray! This home features 5 Bedrooms, 3 1/2 Baths with a 2 car detached garage and storage building/workshop. Private cove with dock and farm-like views. The lakeside Oasis features a newly lined pool and cooking area for all your outdoor entertainment. Kitchen has stained cabinets, butler pantry, eat-in / bar, and granite countertops. A large Great Room leading out to the back deck overlooking the pool and the lake. Home has a downstairs master bedroom with a private bathroom and closet. Upstairs features a Masters Suite with his and hers closet, large garden tub, separate shower, spectacular lake views, and balcony. A country feel but close to Newberry, Batesburg-Leesville, and Saluda. The perfect retreat waiting for you!! Disclaimer: CMLS has not reviewed and, therefore, does not endorse vendors who may appear in listings.

#### **Basics**

Date added: Added 1 month ago Listing Date: 2024-08-19

Price per sqft: \$303.75 Category: RESIDENTIAL

Type: Single Family Status: ACTIVE

Bedrooms: 5 beds Bathrooms: 3 baths

 Floors: 2 floors
 Year built: 1994

 TMS: 161-43-00-016
 MLS ID: 591704

Pool on Property: Yes Full Baths: 3
Water Frontage: On Lake Murray, View-Cove Financing Opti

Cooling: Central, Heat Pump 1st Lvl, Heat Pump 2nd

Lvl,Split System

Financing Options: Cash, Conventional

### **Amenities & Features**

Features: Back Porch - Covered, Dock, Front Porch - Screened, Gutters - Full, Other Porch -

Screened