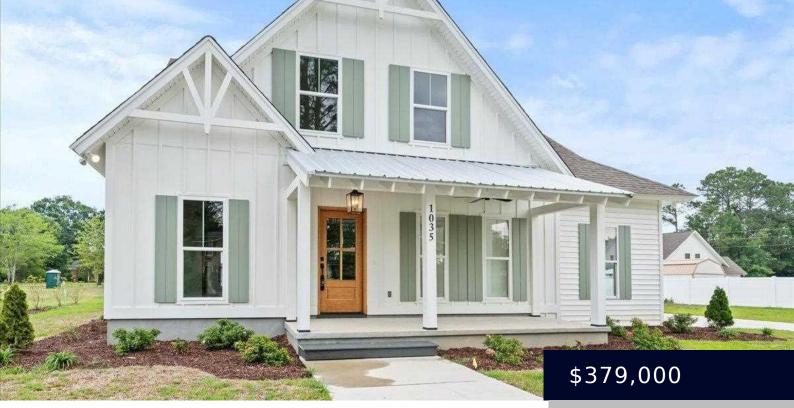

# 1035 LEFT BANK DR, FLORENCE SC 29501

https://vizorealty.com

Welcome home to this exceptional new construction Craftsman Cottage, thoughtfully designed and meticulously built by Dowling Homes. Nestled in one of the most sought-after neighborhoods, this stunning property combines modern luxury with timeless craftsmanship. The spacious open floor plan seamlessly connects the living, dining, and kitchen areas, creating a welcoming space for family gatherings and entertaining. The main-level master suite is a retreat in itself, with a spa-like ensuite bathroom boasting tile shower, double vanity, and a walk-in closet. Additional bedrooms and large bonus offer versatility for guests, a home office, or a growing family, providing comfort and privacy for all.

- 3 hods
- 2 baths
- Single Family Residence
- RESIDENTIAL
- ACTIVE
- 2035 sq ft

#### Basics

Date added: Added 2 days ago Category: RESIDENTIAL Status: ACTIVE Bathrooms: 2 baths Lot size, acres: 0.35 acres MLS ID: 20251640 Full Baths: 2 Listing Date: 2025-05-01 Type: Single Family Residence Bedrooms: 3 beds Area, sq ft: 2035 sq ft Year built: 2025 TMS: 0052107028