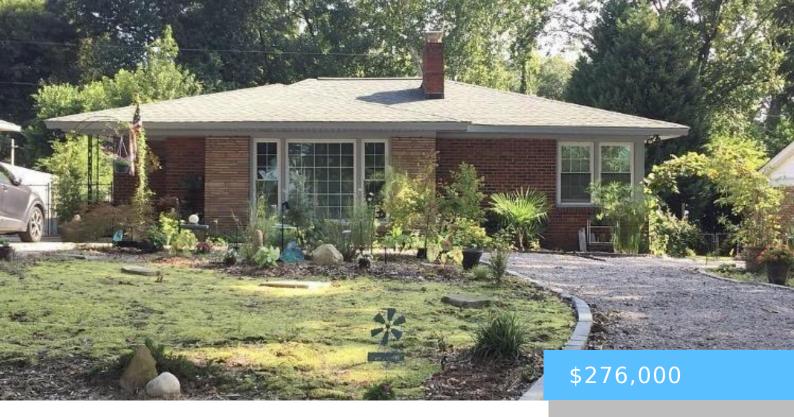

#### **1035 S HOLLY STREET**

https://vizorealty.com

Beautiful gem in the heart of Rosewood seeks new owner! This cute three bedroom brick home is located near Memorial Stadium and the park in the center of the Rosewood neighborhood. The home features a covered fron porch, hardwood floors, granite counter tops, and a sizeable back yard with an outdoor seating area. This listing will not last long! Call today for more information or to schedule a private showing. Disclaimer: CMLS has not reviewed and, therefore, does not endorse vendors who may appear in listings.

## **Building Details**

Price Per SQFT: 248.42 Style: Bungalow

New/Resale: Resale Foundation: Crawl Space

**Heating:** Central **Cooling:** Central

Water: Public Sewer: Public

Basement: No Basement Exterior material: Brick-All Sides-AbvFound

#### **Amenities & Features**

Garage: None Fireplace: Wood Burning

Features: Other Porch - Covered, Shed