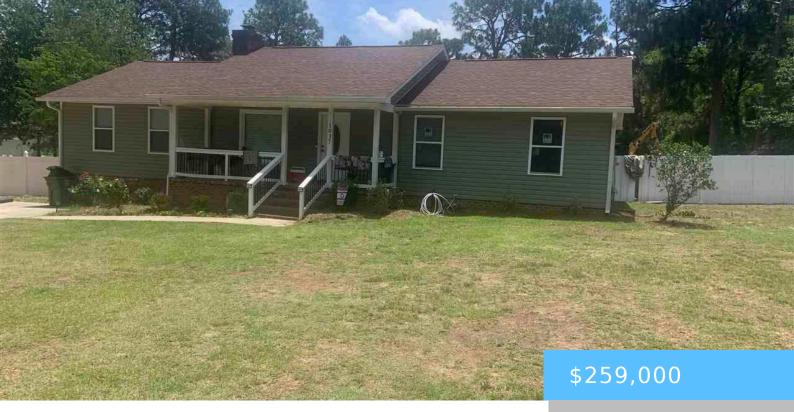

# 1037 WELLINGTON DR, HARTSVILLE SC 29550-8469

https://vizorealty.com

3 Bedrooms 3 Bathrooms Recently updated/remodeled home in the Fox Hollow area of Hartsville. Seller has added a large owners suite and this home features a large fenced in back yard, Fresh paint, new carpet in bedroom, comes with all the current appliances, Refrigerator, Dishwasher, Microwave, Range all this and only priced at \$259K.