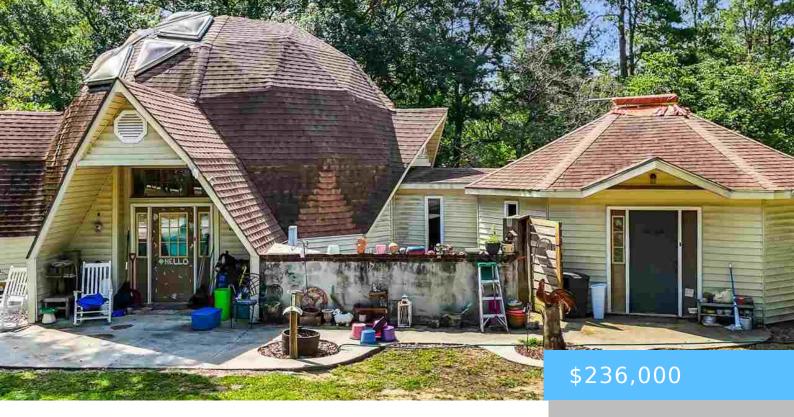

## 10381 HARDWICK, NICHOLS SC 29581

https://vizorealty.com

Property is being sold "AS IS" Tucked away at the end of a guiet dead-end road and surrounded by a peaceful tree farm, this property offers the privacy and potential you've been looking for. Currently set up as a small animal farm, it's perfect for anyone dreaming of a homestead lifestyle. Sitting on 8+ acres—with over 2 cleared acres and additional wooded land ideal for hunting—this property offers space, seclusion, and opportunity. The existing home is a true handyman special, ready for renovation or a brandnew vision. Two separate fenced areas—both accessible from the home and enclosed with tall, wooded 6-ft fencing—provide flexibility for animals, gardening, or outdoor entertaining. The layout also lends itself to the possibility of two separate living spaces or one spacious country retreat. Zoned FA and with road frontage, the land could be divided for future development. While the home needs significant work, the potential is endless for the right buyer with vision. Metal fencing will not convey with the property.

- 2 beds
- 1 bath
- Single Family
- RESIDENTIAL
- ACTIVE
- 1586 sq ft

**Basics** 

Date added: Added 9 hours ago

Category: RESIDENTIAL

**Status:** ACTIVE

Bathrooms: 1 bath

Lot size, acres: 8.41 acres

**TMS:** 0180001090