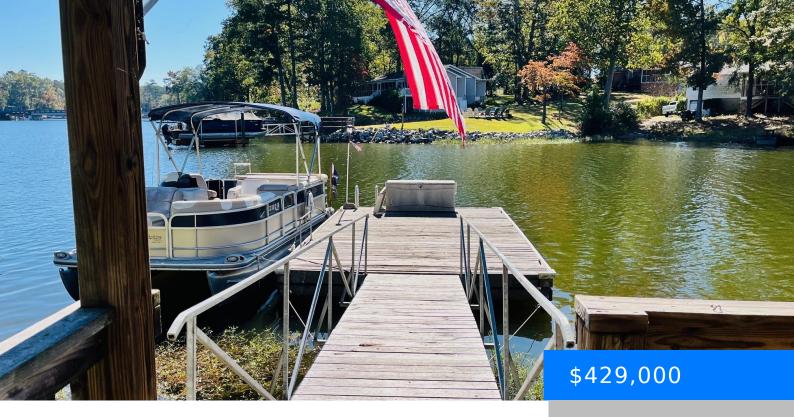

#### **104 LINDA DRIVE**

https://vizorealty.com

At no fault of the sellers this beautiful lake property is back in the market! Calling all investors... No HOA! Waterfront home in Lexington County is now available. 2001 manufactured home with 3 BR/2 BA, brick underpinned foundation. Year round water with private dock/gazebo, lake fed sprinkler system, storage building and enough land to build a garage if needed. New roof just installed. Home comes with all appliances (including washer/dryer) and is partially furnished. Conveniently located to Hwy 378 (Marina's and restaurants) Home is being sold as is don't miss out on this one! It will make a nice permanent or weekender. Home is being sold "As Is" Disclaimer: CMLS has not reviewed and, therefore, does not endorse vendors who may appear in listings.

#### **Amenities & Features**

Pool on Property: No Garage: None

Water Frontage: On Lake

Murray

Features: Back Porch - Covered, Back Porch - Screened, Dock, Front Porch - Uncovered, Gutters - Partial, Lake Fed Irrigation,

On Water, Shed, Sprinkler