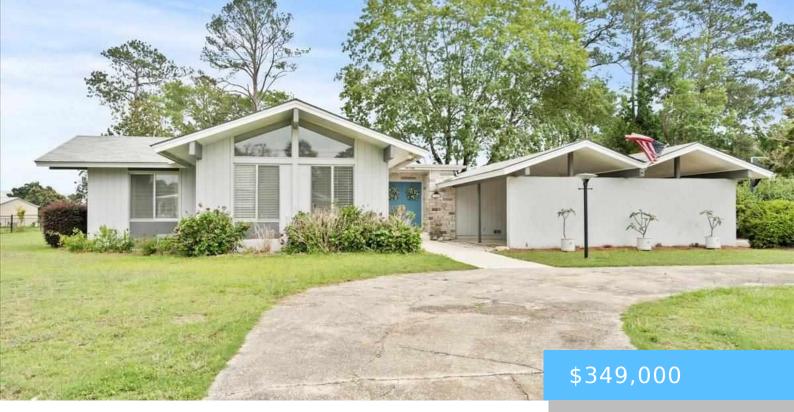

#### **1040 LEFT BANK DR, FLORENCE SC 29501** https://vizorealty.com

1040 Left Bank Dr - Iconic Mid-Century Modern in West Florence! Step into timeless style with this quintessential 1960s Mid-Century Modern gem located in the heart of West Florence. Designed with clean lines, deep eaves, and expansive windows, this home offers an abundance of natural light and a seamless connection to the outdoors. Inside, you'll find an open, flowing floor plan featuring a spacious living room that overlooks a private, fenced backyard—perfect for entertaining or quiet relaxation. The updated kitchen connects effortlessly to the main living space, making everyday living and hosting a breeze. With 3 generously sized bedrooms and 2 full bathrooms, there's plenty of room to stretch out. Additional highlights include a two-car carport, a workshop, and ample storage throughout. Homes like this rarely come on the market—if you've been searching for authentic Mid-Century Modern design in a prime West Florence location, 1040 Left Bank Dr is the one you've been waiting for!