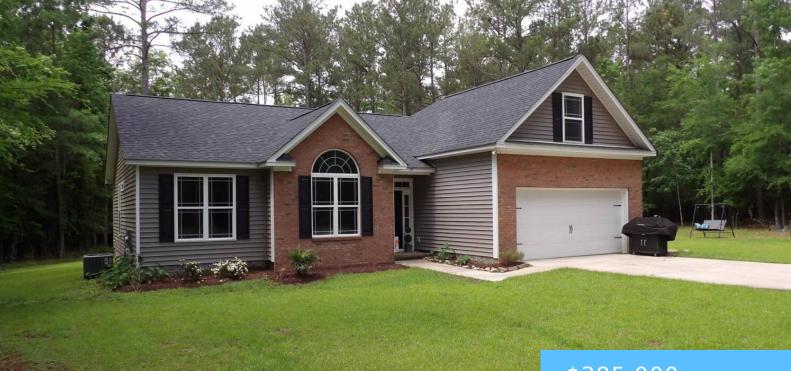

#### **1047 SCOOTER BRIDGE ROAD**

https://vizorealty.com

Live your BEST LIFE in Lake Murray Estates! This stylish home built for the owner in 2021 has been well maintained & provides a tranquil setting. Located on the shores of Lake Murray this restricted neighborhood is very quiet and rural. A boat landing & dock are just around the corner from the property for easy lake access.Spend a day on the water and be home in a minute. The deer & other wildlife roam freely thru the neighborhood all year long. Interior features include a fireplace w/ gas logs, cathedral ceiling, granite countertops, tile backsplash & LVP flooring. Master bedroom has a walk-in closet, private bath w/ garden tub, double vanity & seperate shower. Exterior features include a wooded lot w/ few neighbors, lots of shade trees & open yard space for kids & pets. Disclaimer: CMLS has not reviewed and, therefore, does not endorse vendors who may appear in listings.

#### \$385,000

- 3 beds
- 2 baths
- Single Famil
- RESIDENTIAL
- ACTIVE
- 1663 sq ft

### Basics

Date added: Added 5 days ago Category: RESIDENTIAL Status: ACTIVE Bathrooms: 2 baths Floors: 1 floor Lot size, acres: 1.22 acres MLS ID: 603313 Full Baths: 2 Listing Date: 2025-03-05 Type: Single Family Bedrooms: 3 beds Half baths: 0 half baths Area, sq ft: 1663 sq ft Year built: 2020 TMS: 169-58-04-095

# **Building Details**

Price Per SQFT: 231.51 New/Resale: Resale Heating: Central,Heat Pump 1st Lvl Water: Public Garage Spaces: 2 Exterior material: Brick-Partial-AbvFound, Vinyl Style: Traditional Foundation: Slab Cooling: Central,Heat Pump 1st Lvl Sewer: Septic Basement: No Basement

## **Amenities & Features**

Garage: Garage Attached, Front Entry

Fireplace: Gas Log-Propane