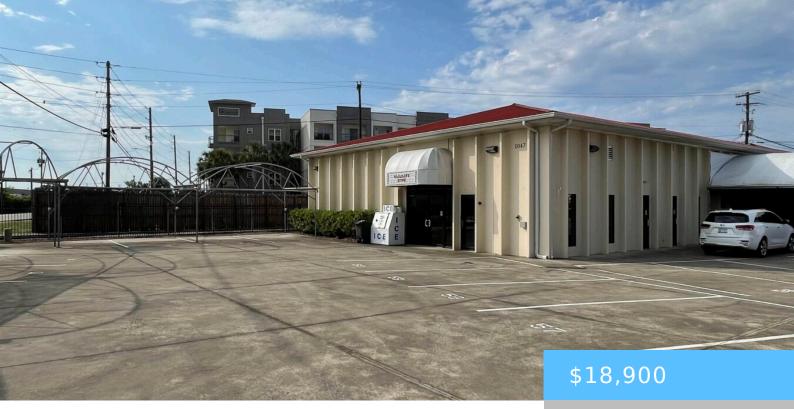

## 1047 SHOP ROAD

https://vizorealty.com

Parking Space 27 in The Tailgate Zone Parking Facility. This is a gated parking area with a covered parking space with electricity. The facility has indoor bathrooms with an airconditioned common area for game days, kids playground in gated facility and short walking distance to Williams Brice Stadium from back entrance of The Tailgate Zone. Be ready for the Fall 2025 Gamecock Football Season with your parking space in The Tailgate Zone Parking Facility!! Disclaimer: CMLS has not reviewed and, therefore, does not endorse vendors who may appear in listings.