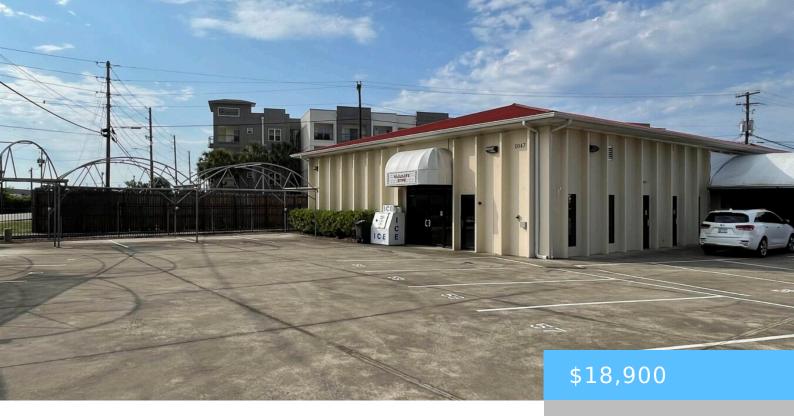

#### **1047 SHOP ROAD**

https://vizorealty.com

Parking Space 26 in The Tailgate Zone Parking Facility. This is a gated parking area with a covered parking space with electricity. The facility has indoor bathrooms with an airconditioned common area for game days, kids playground in gated facility and short walking distance to Williams Brice Stadium from back entrance of The Tailgate Zone. Be ready for the Fall 2025 Gamecock Football Season with your parking space in The Tailgate Zone Parking Facility!! Disclaimer: CMLS has not reviewed and, therefore, does not endorse vendors who may appear in listings.

### **Basics**

Date added: Added 13 hours ago

**Category:** LOTS AND ACREAGE

Status: ACTIVE MLS ID: 604554

**Price Per Acre:** \$18,900,000

**Listing Date:** 2025-03-18

Type: Other

Lot size, acres: 0.001 acres