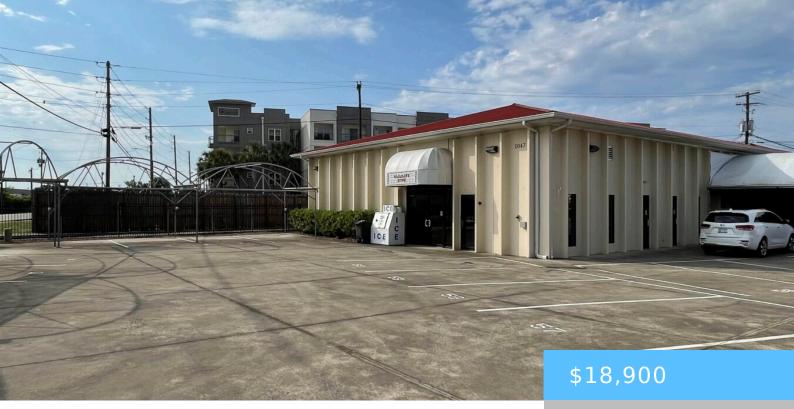

## 1047 SHOP ROAD

https://vizorealty.com

Parking Space 25 in The Tailgate Zone Parking Facility. This is a gated parking area with a covered parking space with electricity. The facility has indoor bathrooms with an airconditioned common area for game days, kids playground in gated facility and short walking distance to Williams Brice Stadium from back entrance of The Tailgate Zone. Be ready for the Fall 2025 Gamecock Football Season with your parking space in The Tailgate Zone Parking Facility!! Disclaimer: CMLS has not reviewed and, therefore, does not endorse vendors who may appear in listings.