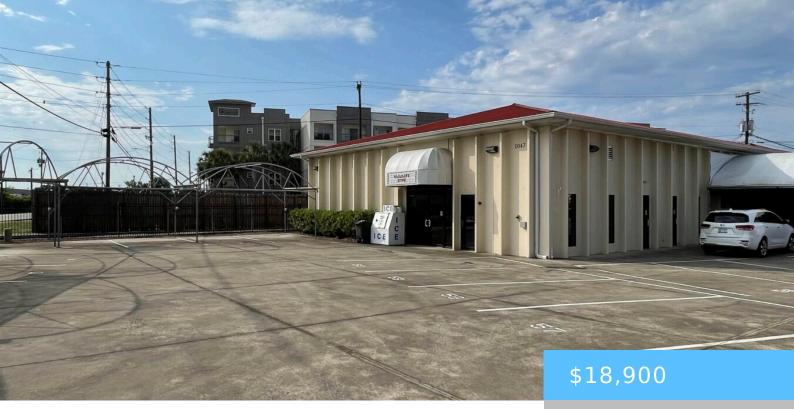

## 1047 SHOP ROAD

https://vizorealty.com

Parking Space 26 in The Tailgate Zone Parking Facility. This is a gated parking area with a covered parking space with electricity. The facility has indoor bathrooms with an airconditioned common area for game days, kids playground in gated facility and short walking distance to Williams Brice Stadium from back entrance of The Tailgate Zone. Be ready for the Fall 2025 Gamecock Football Season with your parking space in The Tailgate Zone Parking Facility!! Disclaimer: CMLS has not reviewed and, therefore, does not endorse vendors who may appear in listings.