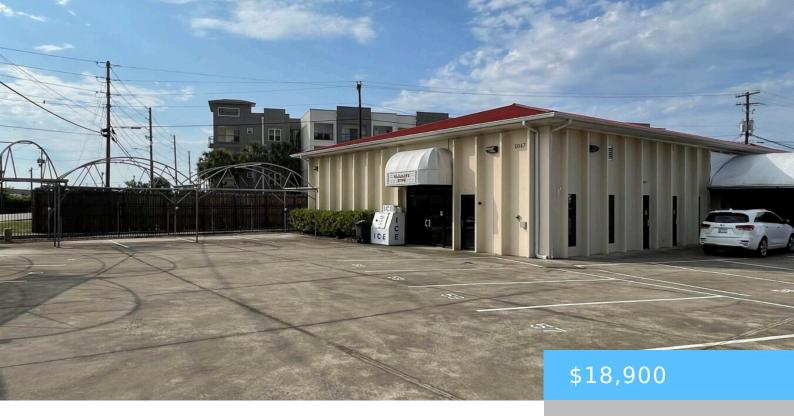

#### **1047 SHOP ROAD**

https://vizorealty.com

Parking Space 25 in The Tailgate Zone Parking Facility. This is a gated parking area with a covered parking space with electricity. The facility has indoor bathrooms with an airconditioned common area for game days, kids playground in gated facility and short walking distance to Williams Brice Stadium from back entrance of The Tailgate Zone. Be ready for the Fall 2025 Gamecock Football Season with your parking space in The Tailgate Zone Parking Facility!! Disclaimer: CMLS has not reviewed and, therefore, does not endorse vendors who may appear in listings.