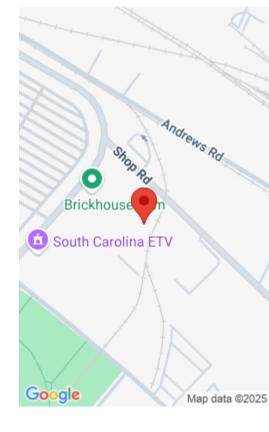

#### **1047 SHOP ROAD**

https://vizorealty.com

Parking Space 25 in The Tailgate Zone Parking Facility. This is a gated parking area with a covered parking space with electricity. The facility has indoor bathrooms with an airconditioned common area for game days, kids playground in gated facility and short walking distance to Williams Brice Stadium from back entrance of The Tailgate Zone. Be ready for the Fall 2025 Gamecock Football Season with your parking space in The Tailgate Zone Parking Facility!! Disclaimer: CMLS has not reviewed and, therefore, does not endorse vendors who may appear in listings.