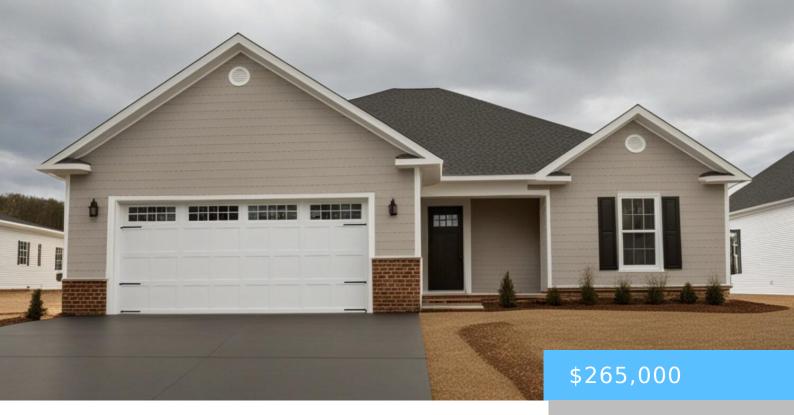

#### 105 GOODRICH STREET

https://vizorealty.com

Amazing New Construction Opportunity in Northeast Columbia, SC! Located in the highly sought-after Richland 2 School District, this stunning new construction home will be completed within just 4 months July 2025 and is available for pre-sale now! Features Include: 9-ft+ ceilings for a spacious feelLuxury Vinyl Plank (LVP) flooring throughout for durability and styleRecessed LED lighting throughout the home,Ceiling fans in the living room & all bedrooms for added comfort and much more! Get up to \$3,500 in closing cost assistance!Don't miss out on this incredible opportunity to own a brand-new home in Northeast Columbia! Call today to secure your dream home before it's gone! Disclaimer: CMLS has not reviewed and, therefore, does not endorse vendors who may appear in listings.

## **Building Details**

Price Per SQFT: 191.75

New/Resale: New Heating: Electric

Water: Public

**Garage Spaces:** 2

Exterior material: Vinyl

Style: Ranch

Foundation: Slab