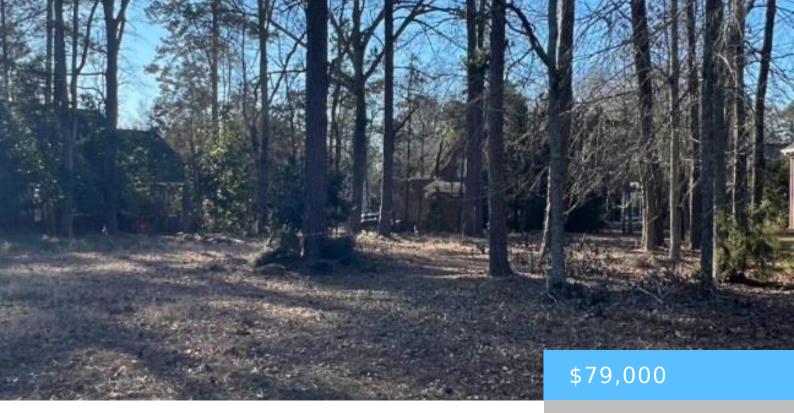

#### **105 OAK TRACE COURT**

https://vizorealty.com

Prime Building Lot in Lake Murray's Timberlake Golf Community! Discover the perfect place to build your dream home in the sought-after Timberlake golf community near Lake Murray. This level lot with .36 acres is ready to go, with water and sewer taps already in place. Located in the highly acclaimed Lexington/Richland School District 5, this property offers the ideal blend of convenience, beauty, and community living. Donâdt miss this rare opportunity to secure a build-ready lot in one of the area's most desirable neighborhoods. Disclaimer: CMLS has not reviewed and, therefore, does not endorse vendors who may appear in listings.

### **Basics**

Date added: Added 16 hours ago

**Category:** LOTS AND ACREAGE

Status: ACTIVE MLS ID: 600405

**Price Per Acre:** \$219,444

**Listing Date:** 2025-01-19

**Type:** Residential

Lot size, acres: 0.36 acres