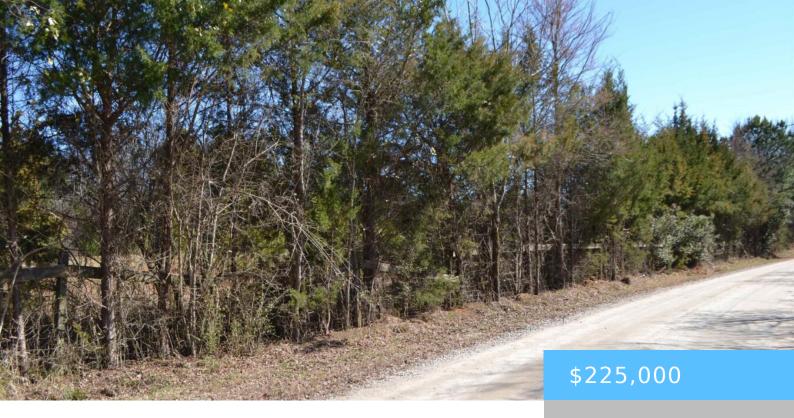

#### 105 WALTER MCCARTHA ROAD

https://vizorealty.com

Rare opportunity in the heart of Chapin away from the busy roads! This acreage is surrounded by farm land and is perfect for your next homestead. Flat land offers numerous possibilities for your dream home/farm. Zoned for award winning Lexington/Richland school district 5. Close to interstate 26, downtown Chapin, Newberry, downtown Columbia and the popular Lake Murray! Very low inventory in this price point this close in! Disclaimer: CMLS has not reviewed and, therefore, does not endorse vendors who may appear in listings.

### **Basics**

Date added: Added 11 hours ago

Category: LOTS AND ACREAGE

Status: ACTIVE MLS ID: 602449

**Price Per Acre:** \$44,379

**Listing Date:** 2025-02-20

Type: Acreage

Lot size, acres: 5.07 acres