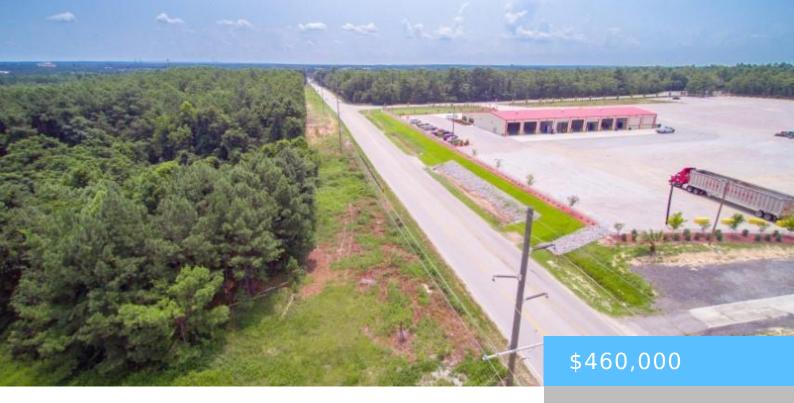

#### **10510 FARROW ROAD**

https://vizorealty.com

Great opportunity to build warehouse space or retail units. Awesome location in Blythewood with road frontage on Farrow Rd.Seller is open to lease with option to buy with agreeable terms. Disclaimer: CMLS has not reviewed and, therefore, does not endorse vendors who may appear in listings.

#### Basics

Date added: Added 12 hours ago Category: LOTS AND ACREAGE Status: ACTIVE MLS ID: 606018 Price Per Acre: \$54,958 Listing Date: 2025-04-09 Type: Acreage Lot size, acres: 8.37 acres TMS: 17500-03-01