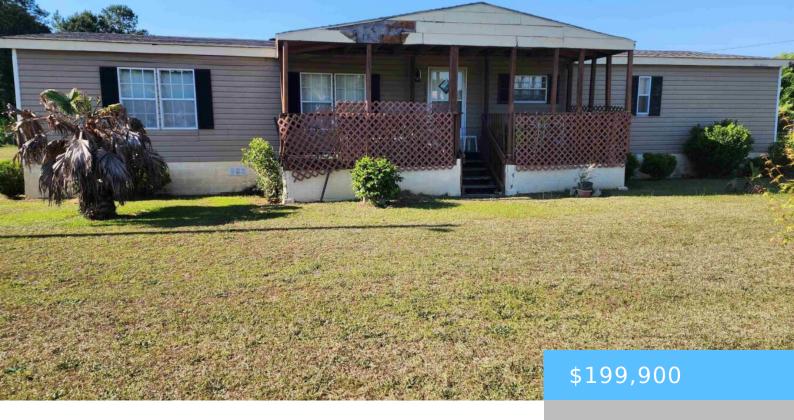

#### **1052 DETWILER STREET**

https://vizorealty.com

Nicely maintained home on over 2 acres of land. 2 car detached carport can be used to entertain or for parking space and a storage shed is all on a nice level lot. This home has a covered front porch, Great room, Dining area, and Kitchen. Disclaimer: CMLS has not reviewed and, therefore, does not endorse vendors who may appear in listings.

- 3 beds
- 2 haths
- Manufactured/Mobile
- RESIDENTIAL
- ACTIVE

#### **Basics**

Date added: Added 4 weeks ago

Price per sqft: \$123.40

Type: Manufactured/Mobile

Bedrooms: 3 beds

Floors: 1 floor

**TMS:** 100-00-01-038-00

Full Baths: 2

## **Building Details**

**Heating features:** Heat Pump 1st Lvl

**Garage spaces:** 1 **Water Source:** Well

Style: Other

Exterior material: Vinyl

**Garage:** Carport Detached **Foundation:** Crawl Space

**Sewer:** Septic-Public Available