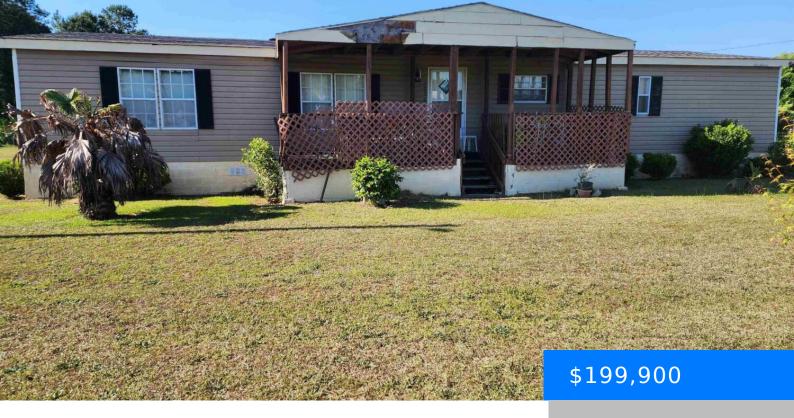

#### **1052 DETWILER STREET**

https://vizorealty.com

Nicely maintained home on over 2 acres of land. 2 car detached carport can be used to entertain or for parking space and a storage shed is all on a nice level lot. This home has a covered front porch, Great room, Dining area, and Kitchen. Disclaimer: CMLS has not reviewed and, therefore, does not endorse vendors who may appear in listings.

- 3 heds
- 2 baths
- Manufactured/Mobile
- RESIDENTIAL
- ACTIVE
- 1620 sq ft

#### **Basics**

Date added: Added 3 days ago

Category: RESIDENTIAL

**Status:** ACTIVE

Bathrooms: 2 baths

Floors: 1 floor

Lot size, acres: 2.09 acres

**MLS ID:** 608554

Full Baths: 2

**Listing Date:** 2025-05-12

Type: Manufactured/Mobile

Bedrooms: 3 beds

Half baths: 0 half baths

Area, sq ft: 1620 sq ft

Year built: 1996

TMS: 100-00-01-038-00

## **Building Details**

**Price Per SQFT:** 123.4

New/Resale: Resale

**Heating:** Heat Pump 1st Lvl

Water: Well

**Garage Spaces:** 1

Exterior material: Vinyl

Style: Other

Foundation: Crawl Space

Cooling: Heat Pump 1st Lvl

Sewer: Septic-Public Available

**Basement:** No Basement

## **Amenities & Features**

Garage: Carport Detached Features: Shed