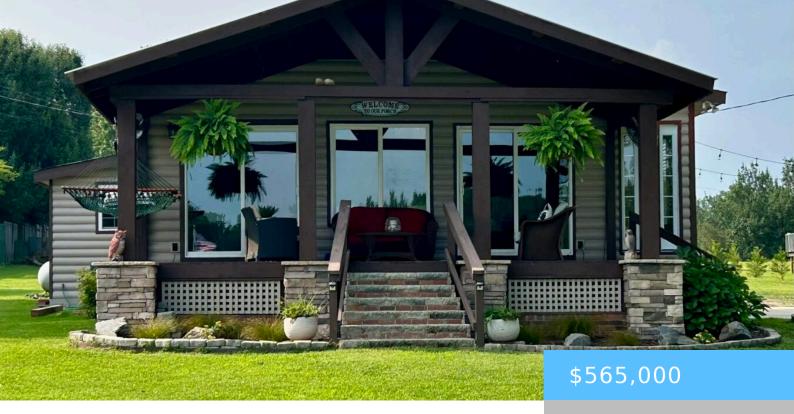

#### **1053 HARVEST ROAD**

https://vizorealty.com

Wonderful lakefront retreat on a large .89 acre lot with 133 feet on Lake Murray. This home is made for entertaining! There is a covered porch across the lakeside of the home, an outdoor cooking area with concrete patio, a private dock and a concrete boat ramp. Amazing views of the water from the living room with walls of windows to let in the natural light, and vaulted ceilings with beams and real wood trim. The room over the small garage could also be finished out for additional space – the ceilings have already been beautifully finished with recycled wood. Disclaimer: CMLS has not reviewed and, therefore, does not endorse vendors who may appear in listings.

#### **Basics**

Date added: Added 2 days ago

Price per sqft: \$576.53

**Type:** Single Family

Bedrooms: 2 beds

Year built: 1989

MLS ID: 609778

Water Frontage: On Lake Murray

## **Building Details**

**Heating features:** Central **Garage:** None

Foundation: Crawl Space Water Source: Well

Sewer: Septic Style: Bungalow

Basement: No Basement Exterior material: Wood

New/Resale: Resale

#### **Amenities & Features**

Features: Back Porch - Covered, Boat Ramp, Dock, Other Porch - Screened, Shed