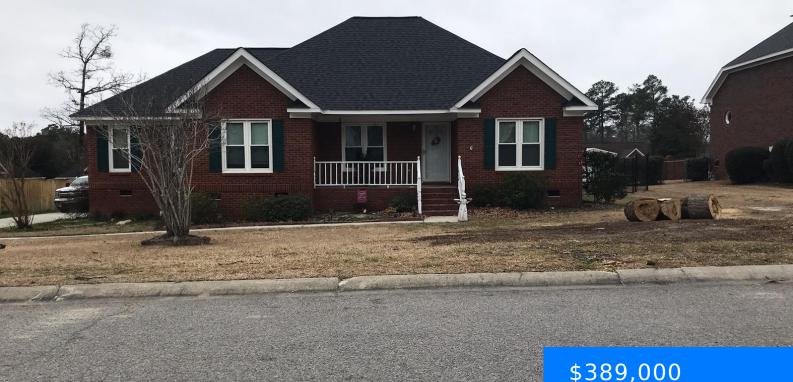

#### **1056 HAMPTON CREST DRIVE**

https://vizorealty.com

This home is located in Hampton Crest, a desirable neighborhood which is convenient to The University of South Carolina, downtown Columbia, Interstates I-26 and I-20. The home is also located conveniently to the Columbia Metro Airport and the new Lexington School District 2 Offices and the new Fine Arts Center. The Brick sided home has an irrigation system, in-ground swimming pool, a covered poolside shelter and an additional carport. The home also has a recently added enclosed 4-Season room with a ramp access to the pool area. Recently purchased Washer & Dryer may be purchased separately, price negotiable. Disclaimer: CMLS has not reviewed and, therefore, does not endorse vendors who may appear in listings.

- <u>\$389,000</u>

# **Building Details**

Price Per SQFT: 194.4Style: TraditionalNew/Resale: ResaleFoundation: Crawl SpaceHeating: Central,Gas 1st Lvl,Gas 2nd LvlCooling: Central,Heat Pump 1st Lvl,Heat<br/>Pump 2nd LvlWater: PublicSewer: PublicGarage Spaces: 2Basement: No BasementExterior material: Brick-All Sides-AbvFound, Vinyl