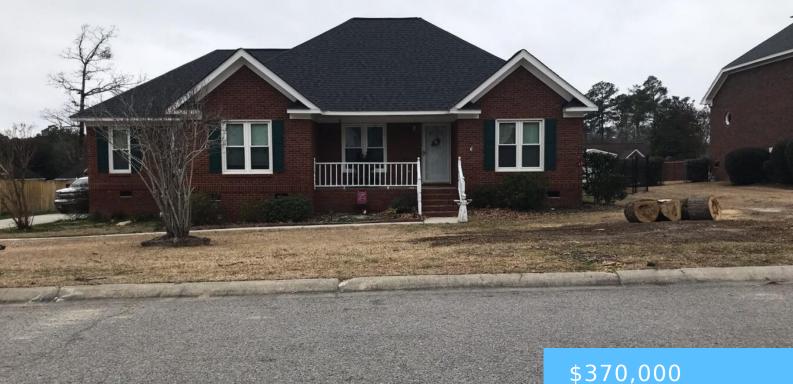

#### **1056 HAMPTON CREST DRIVE**

https://vizorealty.com

This home is located in Hampton Crest, a desirable neighborhood which is convenient to The University of South Carolina, downtown Columbia, Interstates I-26 and I-20. The home is also located conveniently to the Columbia Metro Airport and the new Lexington School District 2 Offices and the new Fine Arts Center. The Brick sided home has an irrigation system, in-ground swimming pool, a covered poolside shelter and an additional carport. The home also has a recently added enclosed 4-Season room with a ramp access to the pool area. Recently purchased Washer & Dryer may be purchased separately, price negotiable. Disclaimer: CMLS has not reviewed and, therefore, does not endorse vendors who may appear in listings.

### Basics

Date added: Added 1 month ago Price per sqft: \$184.91 Type: Single Family Bedrooms: 4 beds Floors: 1.5 floor TMS: 005641-02-018 Pool on Property: Yes Cooling: Central,Heat Pump 1st Lvl,Heat Pump 2nd Lvl Listing Date: 2024-12-29 Category: RESIDENTIAL Status: ACTIVE Bathrooms: 2 baths Year built: 1995 MLS ID: 599179 Full Baths: 2