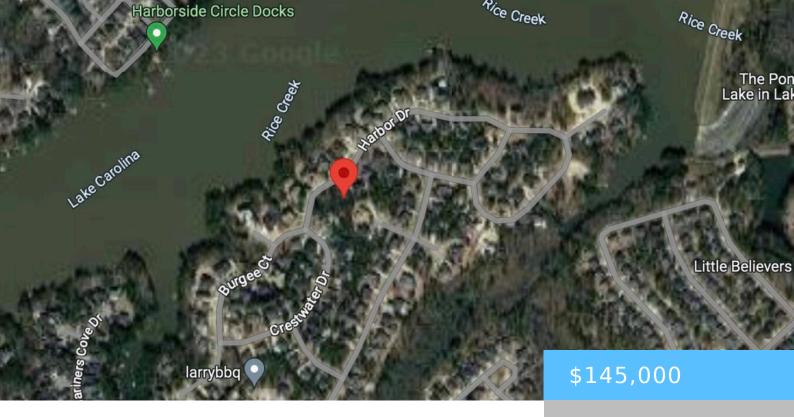

#### **106 HARBOR DRIVE**

https://vizorealty.com

Build your dream home on this amazing lot in a gated community, Lake Carolina – The Peninsula offers exclusive amenities and water views. Disclaimer: CMLS has not reviewed and, therefore, does not endorse vendors who may appear in listings.

### **Basics**

Date added: Added 10 hours ago

Category: LOTS AND ACREAGE

Status: ACTIVE MLS ID: 605406

**Price Per Acre:** \$353,659

**Listing Date:** 2025-04-01

**Type:** Residential

Lot size, acres: 0.41 acres