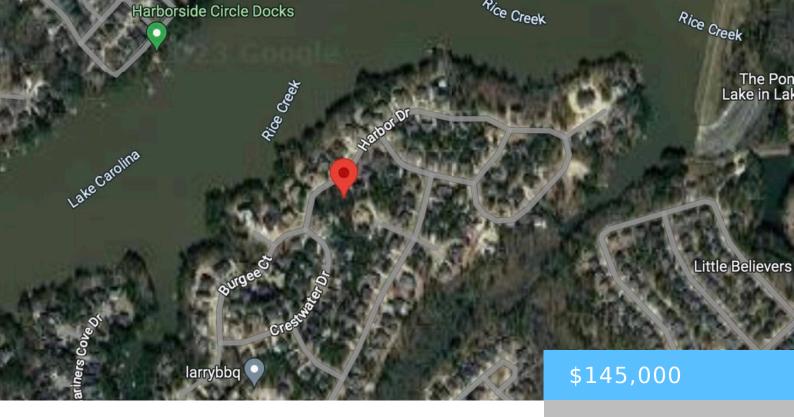

#### **106 HARBOR DRIVE**

https://vizorealty.com

Build your dream home on this amazing lot in a gated community, Lake Carolina – The Peninsula offers exclusive amenities and water views. Disclaimer: CMLS has not reviewed and, therefore, does not endorse vendors who may appear in listings.

### **Basics**

Date added: Added 11 hours ago

Category: LOTS AND ACREAGE

Status: ACTIVE MLS ID: 605406

**Price Per Acre:** \$353,659

**Listing Date:** 2025-04-01

**Type:** Residential

Lot size, acres: 0.41 acres

**TMS:** 23206-06-09