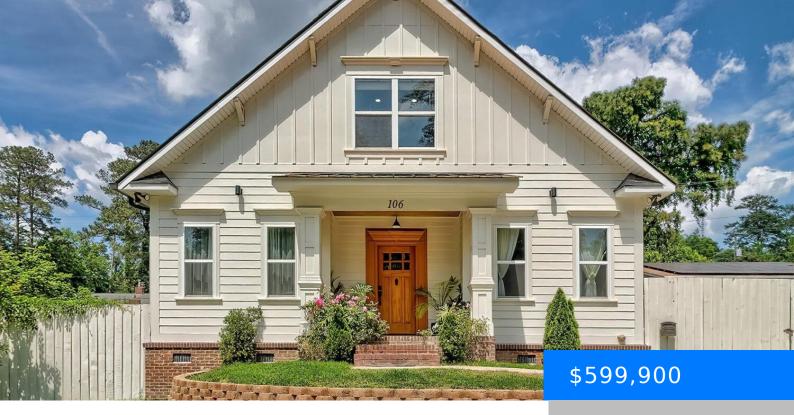

#### **106 PONTE VEDRA DRIVE**

https://vizorealty.com

Welcome to this beautifully crafted home nestled in the heart of downtown Columbia. Designed with both luxury and comfort in mind, this home features soaring ceilings that create a bright, open atmosphere and elegant hardwood floors that flow throughout the entire space. The spacious main level owners suite offers the perfect retreat, complete with a spa-like bathroom and generous closet space. Each additional bedroom boasts its own private bathroom, offering comfort and privacy for family and guests alike. Enjoy entertaining or relaxing in your private, fenced-in backyardâdideal for pets, play, or peaceful evenings outdoors. This home is a rare find in one of Columbiaâdis most sought-after areas, combining modern construction with timeless charm, all within walking distance to local shops, dining, and top-rated schools. Disclaimer: CMLS has not reviewed and, therefore, does not endorse vendors who may appear in listings.

- 3 hads
- 4 baths
- Single Family
- RESIDENTIAL
- ACTIVE
- 2300 sq ft

#### **Basics**

Date added: Added 3 days ago

Category: RESIDENTIAL

**Status:** ACTIVE

Bathrooms: 4 baths

Floors: 2 floors

Lot size, acres: 0.2 acres

**MLS ID:** 608021

Full Baths: 3

**Listing Date: 2025-05-06** 

**Type:** Single Family

Bedrooms: 3 beds

Half baths: 1 half bath

Area, sq ft: 2300 sq ft

Year built: 2022

**TMS:** 14011-02-08

## **Building Details**

Price Per SQFT: 260.83 Style: Traditional

New/Resale: Resale Foundation: Crawl Space

**Heating:** Central **Cooling:** Central

Water: Public Sewer: Public

**Basement:** No Basement **Exterior material:** Fiber Cement-Hardy Plank