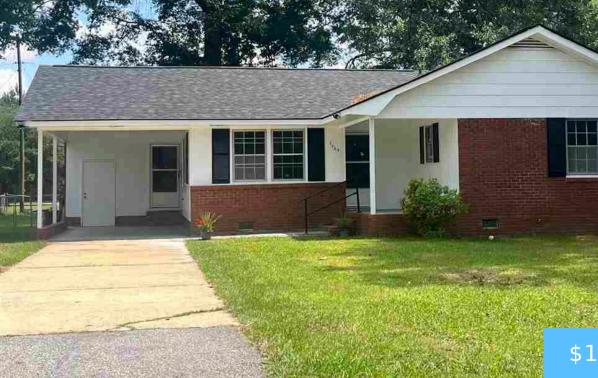

# **1064 WELLINGTON RD, SUMTER SC 29153**

https://vizorealty.com

Lovely starter home for your family in the well-established Sherwood Forest. This lovely home sits 4 miles from the city of Sumter. New appliances, original hardwood floors, large fenced in yard for nice family enjoyment. Make your appointment today.

#### Basics

Date added: Added 3 days ago Category: RESIDENTIAL Status: New Bathrooms: 1 bath Lot size, acres: 11325.6 acres TMS: 2681501021 Full Baths: 1 Listing Date: 2025-06-06 Type: Single Family Bedrooms: 3 beds Area, sq ft: 1288 sq ft Year built: 1973 MLS ID: 20252194 Cooling: Central Air

## **Building Details**

Heating features: Heat Pump Garage spaces: 1 Water Source: Public Floor covering: Hardwood, Luxury Vinyl Plank, Wood Parking: Attached, Carport Garage: 1 Foundation: Slab/Crawl Space Sewer: Public Sewer Exterior material: Brick Veneer