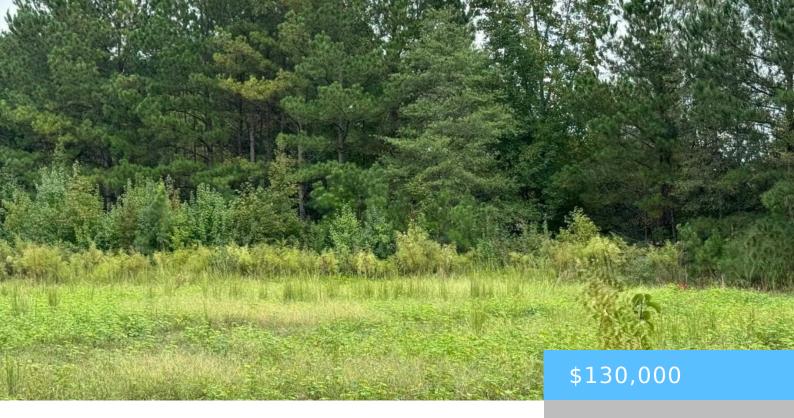

#### **1066 EDMONDS FARM ROAD**

https://vizorealty.com

Welcome to your future home site! This beautiful, mostly cleared lot offers a fantastic opportunity for your dream home. You have the option to build close to the road for easy access or toward the back right for added privacy. The property includes an existing well and septic system, though their age and functionality are unknown, so we encourage buyers or their agents to verify all pertinent information. With ample space for horses, cows, or even a farm, this lot is perfect for those looking to embrace country living or outdoor adventures. Donâ to miss the chance to create your own oasis in this serene setting! Please note that the listing agent is a part owner of the property.

### **Basics**

Date added: Added 13 hours ago

Category: LOTS AND ACREAGE

Status: ACTIVE MLS ID: 594161

**Price Per Acre:** \$20,701

**Listing Date:** 2024-09-29

Type: Acreage

Lot size, acres: 6.28 acres